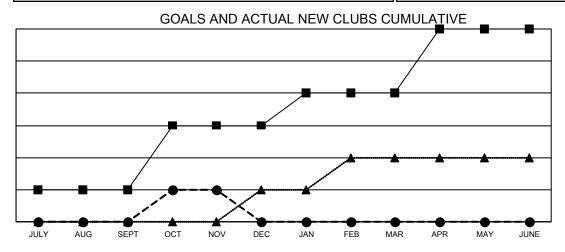

## LOCATION: NEW JERSEY

Results as of: 11/30/2021

| Clubs                 |               |           |               |  |  |  |  |
|-----------------------|---------------|-----------|---------------|--|--|--|--|
| RESULTS FOR 2021-2022 |               |           |               |  |  |  |  |
| QUARTER               | NEW CLUB GOAL | NEW CLUBS | DROPPED CLUBS |  |  |  |  |
| JULY/AUG/SEPT         | 1             | 0         | 2             |  |  |  |  |
| OCT/NOV/DEC           | 2             | 1         | 0             |  |  |  |  |
| JAN/FEB/MAR           | 1             | 0         | 0             |  |  |  |  |
| APR/MAY/JUNE          | 2             | 0         | 0             |  |  |  |  |

- CURRENT YEAR GOALS FOR NEW CLUBS
- ● CURRENT YEAR ACTUAL NEW CLUBS
- ▲ LAST YEAR ACTUAL NEW CLUBS