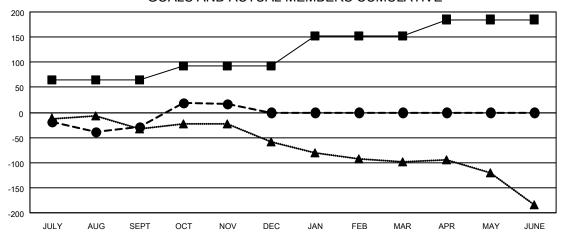

| Members               |                          |                           |                                              |  |  |  |  |
|-----------------------|--------------------------|---------------------------|----------------------------------------------|--|--|--|--|
| RESULTS FOR 2021-2022 |                          |                           |                                              |  |  |  |  |
| QUARTER               | MEMBER GROWTH NE<br>GOAL | T MEMBER GROWTH<br>ACTUAL | DROPPED MEMBERS ACTUAL (including transfers) |  |  |  |  |
| JULY/AUG/SE           | EPT 65                   | 97                        | ` 112 ´                                      |  |  |  |  |
| OCT/NOV/DE            | C 28                     | 92                        | 45                                           |  |  |  |  |
| JAN/FEB/MAF           | ₹ 60                     | 0                         | 0                                            |  |  |  |  |
| APR/MAY/JUI           | NE 32                    | 0                         | 0                                            |  |  |  |  |

## GOALS AND ACTUAL MEMBERS CUMULATIVE

| l- | MEMBER | <b>GROWTH</b> | NET | GOAL |
|----|--------|---------------|-----|------|
|    |        |               |     |      |

- MEMBER GROWTH ACTUAL

- LAST YEAR MEMBERSHIP ACTUAL